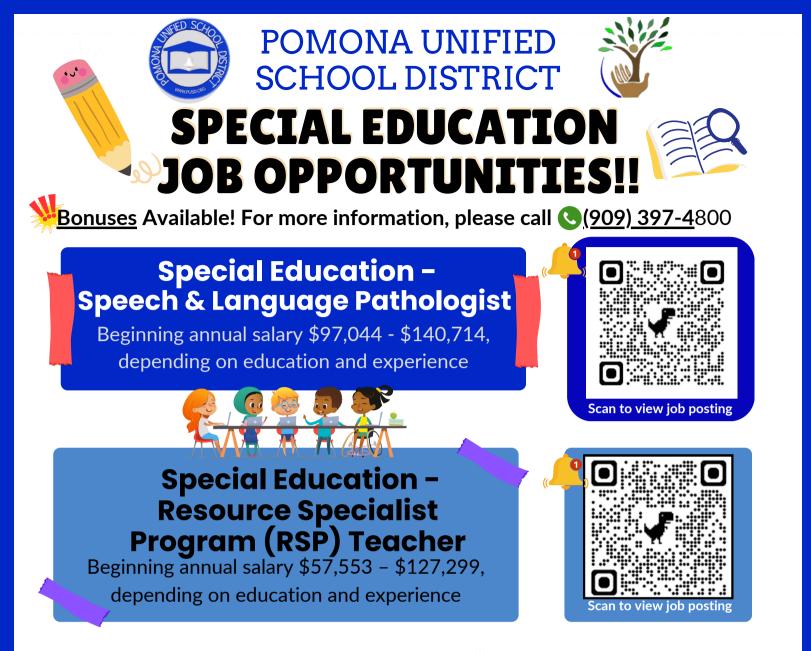

POMONA UNIFIED SCHOOL DISTRICT

# **SPECIAL EDUCATION** TEACHER RECRUITMENT FAIR

Want to become a Special Education Teacher? We would like to meet you!!

### Special Education Teacher-Mild/ Moderate & Moderate/Severe

Beginning annual salary \$57,553 – \$127,299, depending on education and experience

#### Special Education -Preschool Teacher

Beginning annual salary \$57,553 - \$127,299, depending on education and experience